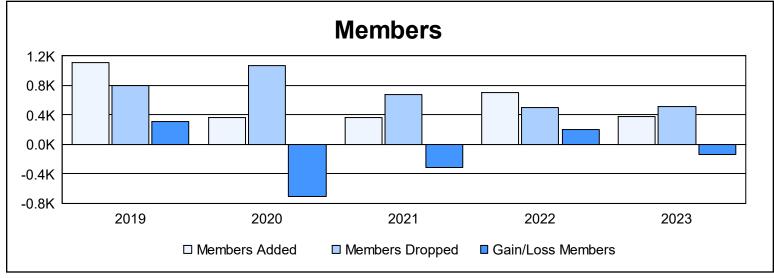

District 316 H As of June 2023 Cumulative

| Year      | New<br>Clubs | Dropped<br>Clubs | Gain/<br>Loss<br>Clubs | New<br>Members | Charter<br>Members | Reinstate<br>Members | Transfer<br>Members | Total<br>Member<br>Added | Total<br>Members<br>Dropped | Gain/<br>Loss<br>Members |
|-----------|--------------|------------------|------------------------|----------------|--------------------|----------------------|---------------------|--------------------------|-----------------------------|--------------------------|
| 2018-2019 | 5            | 14               | -9                     | 964            | 124                | 4                    | 14                  | 1,106                    | 795                         | 311                      |
| 2019-2020 | 0            | 11               | -11                    | 296            | 45                 | 16                   | 3                   | 360                      | 1,068                       | -708                     |
| 2020-2021 | 4            | 5                | -1                     | 235            | 105                | 10                   | 19                  | 369                      | 676                         | -307                     |
| 2021-2022 | 10           | 2                | 8                      | 361            | 268                | 57                   | 20                  | 706                      | 500                         | 206                      |
| 2022-2023 | 0            | 9                | -9                     | 257            | 46                 | 64                   | 7                   | 374                      | 513                         | -139                     |
| Average   | 4            | 8                | -4                     | 423            | 118                | 30                   | 13                  | 583                      | 710                         | -127                     |