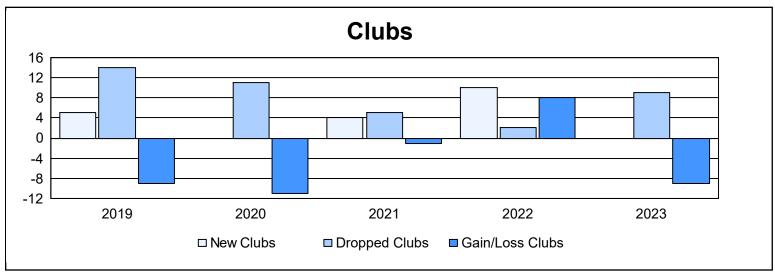

District 316 H As of June 2023 Cumulative

| Year      | New<br>Clubs | Dropped<br>Clubs | Gain/<br>Loss<br>Clubs | New<br>Members | Charter<br>Members | Reinstate<br>Members | Transfer<br>Members | Total<br>Member<br>Added | Total<br>Members<br>Dropped | Gain/<br>Loss<br>Members |
|-----------|--------------|------------------|------------------------|----------------|--------------------|----------------------|---------------------|--------------------------|-----------------------------|--------------------------|
| 2018-2019 | 5            | 14               | -9                     | 964            | 124                | 4                    | 14                  | 1,106                    | 795                         | 311                      |
| 2019-2020 | 0            | 11               | -11                    | 296            | 45                 | 16                   | 3                   | 360                      | 1,068                       | -708                     |
| 2020-2021 | 4            | 5                | -1                     | 235            | 105                | 10                   | 19                  | 369                      | 676                         | -307                     |
| 2021-2022 | 10           | 2                | 8                      | 361            | 268                | 57                   | 20                  | 706                      | 500                         | 206                      |
| 2022-2023 | 0            | 9                | -9                     | 257            | 46                 | 64                   | 7                   | 374                      | 513                         | -139                     |
| Average   | 4            | 8                | -4                     | 423            | 118                | 30                   | 13                  | 583                      | 710                         | -127                     |